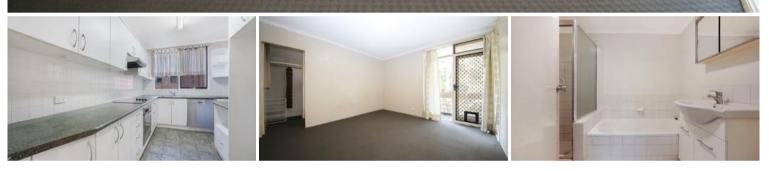

Features inlcude:

- Spacious open plan lounge and dining area
- King size main bedroom with large walk-in wardrobe and en-suite
- Main bathroom with separate bath and shower
- North facing 2nd and 3rd bedrooms with abundance of sunlight
- Internal laundry
- Tiled private balcony
- Single automatic lock-up garage with internal access to building