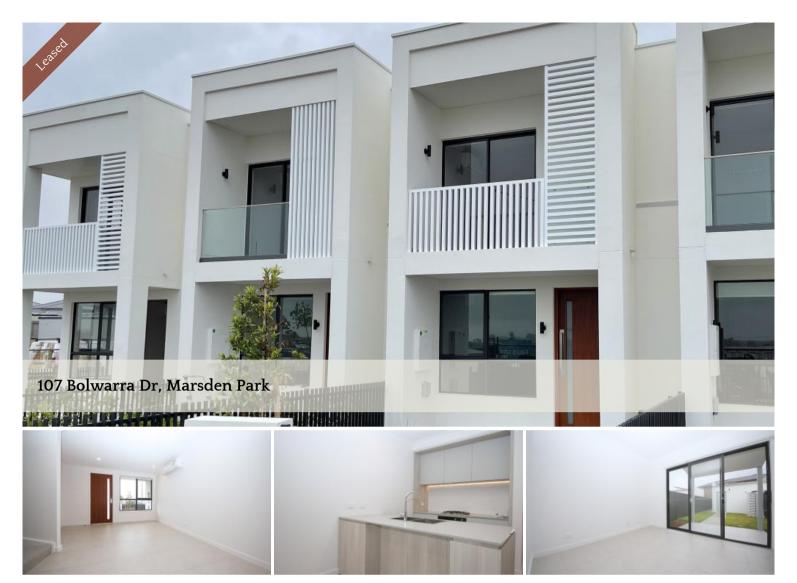

## Near New 2 Bedroom Home

This beautiful Near New 2 bedroom townhouse is set in a desirable location and fitted with a multitude of quality inclusions.

- Spacious living and dining area with modern tiled flooring
- Two generous bedrooms with built-in wardrobes
- Ensuite to master bedroom
- Lock up garage with access from rear
- Air conditioning upstairs and downstairs
- Internal laundry
- Beautiful kitchen with quality stainless steel appliances, gas cooking, stone bench tops, soft-close drawers and plenty of cupboard space
- Easy access to the Blacktown, Parramatta and the Sydney CBD. Positioned within close proximity to Central Park & St Luke's Catholic College.