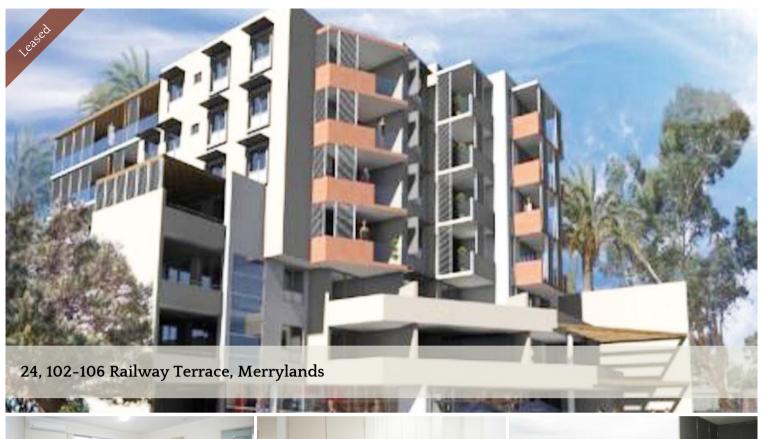

## Convenient 2 Bedroom Apartment

Modern and Convenient 2 Bedroom apartment with great location. It offers a generous well-appointed floor plan in a super convenient location.

- Two bedrooms with built-in wardrobes
- Master bedroom with ensuite
- Open plan living and dining with a large balcony
- Gourmet kitchen with high quality stainless steel appliances, gas cook top & Caesar stone bench tops
- Internal laundry
- Security intercom system and secure building access
- Registered car space in secure basement parking
- Short walk to Stockland mall, Merrylands Train Station and public transport.