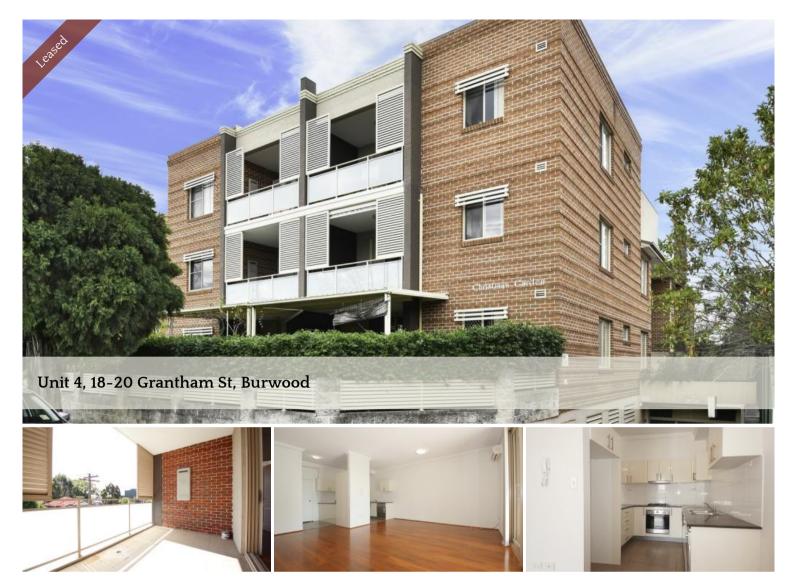

## Modern Contemporary 2 Bedroom Apartment

Set in a security block in the heart of Burwood, is this two bedroom apartment. Located within walking distance to Burwood and Strathfield Train Station, Westfield, prestigious schools, Burwood Park and all other amenities.

## Featuring:

- Spacious 2 bedrooms on Level 2
- Bedrooms with built-in
- Large living room with air-con leading onto sunny balcony
- Modern gas kitchen with granite bench top and stainless steel appliances including dishwasher
- Modern bathroom & Internal laundry with dryer
- Security video intercom
- Lock up car spare
- Walk to Burwood Train Station, Burwood Westfield, prestigious schools, Burwood park and all amenities