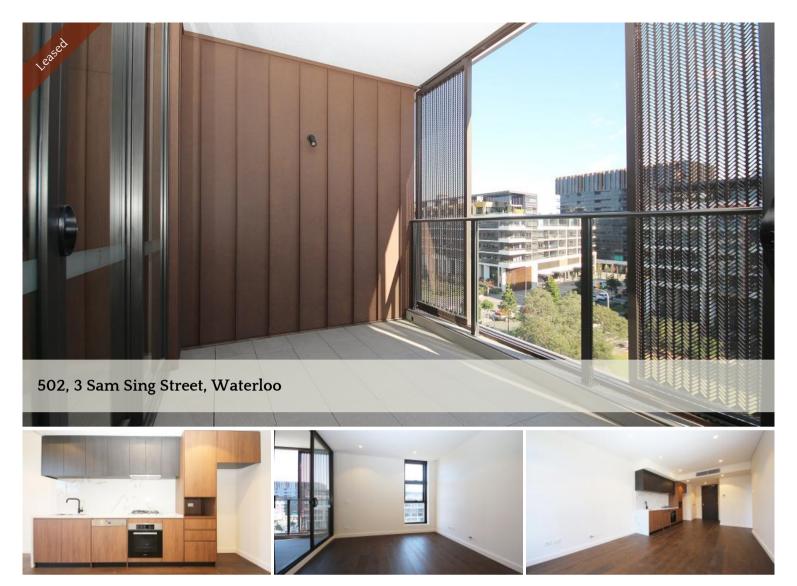

Modern One Bedroom plus Study Apartment in Noble Modern One Bedroom plus Study Apartment

Modern apartment is packed with restaurants, cafes & boutiques and public transportation with minutes to CBD by train and bus. Only 1 minute walk to East Village Shopping Centre and Moore Park, 5 minutes to Coles Supermarket & Taylor's College,10 Minute to Green Square Train Station.

- -The large main bedroom has built ins.
- Bathroom has floor to ceiling tiles and quality fittings.
- -Sleek stone kitchen with quality Miele stainless steel appliances and dishwasher
- -Private and Convenience Internal Laundry
- -Air conditioning
- Storage cage and one Parking
- Call Alan on 0410413886 for inspection