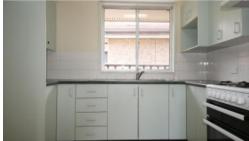

## Features Including:

- New floorboards through out
- Renovated bathroom
- 3 oversized bedrooms, 2 with built-in wardrobe
- Neat and tidy gas-cooking kitchen
- Separate lounge and dining
- Additional power room/guest toilet
- Wheelchair friendly access
- Internal laundry
- One car port and more additional off-street parking space front and back
- Close to Local schools, shops and amenities
- Short Distance to Doonside Railway Station