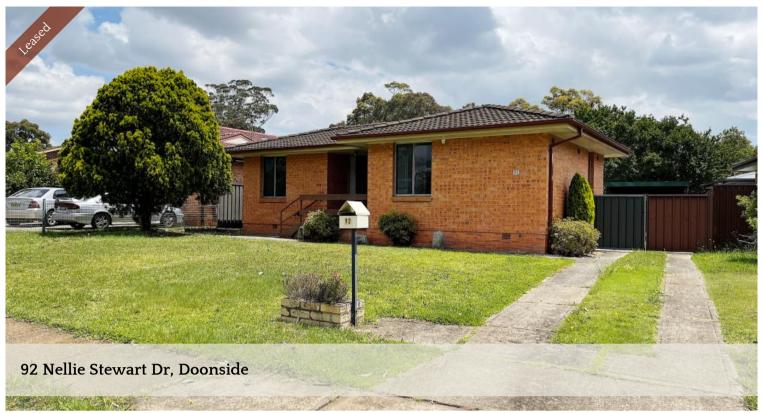

## Renovated and Delightful Home

This delightful and renovated home is located in a quiet private community.

## Features Including:

- New floorboards through out
- Renovated bathroom
- 3 oversized bedrooms, 2 with built-in wardrobe
- Neat and tidy gas-cooking kitchen
- Separate lounge and dining
- Additional power room/guest toilet
- Wheelchair friendly access
- Internal laundry
- One car port and more additional off-street parking space front and back
- Close to Local schools, shops and amenities
- Short Distance to Doonside Railway Station