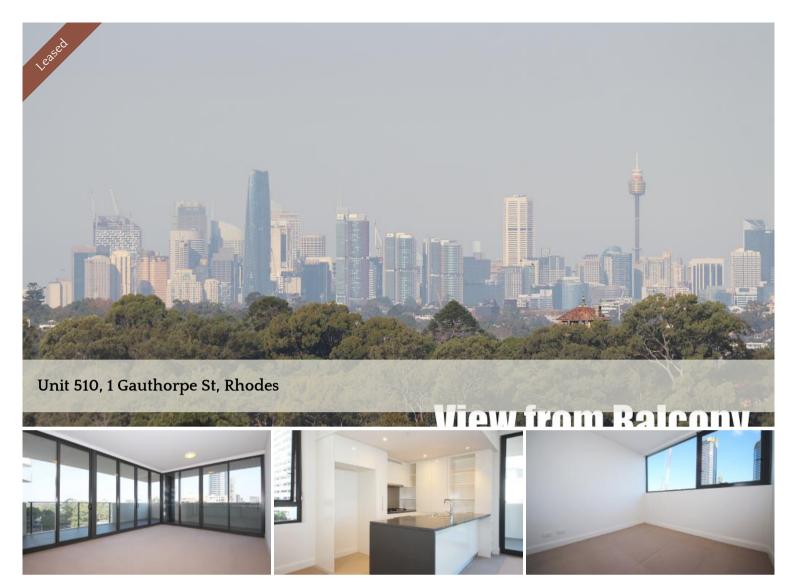

### \$750 Per Week

Situated just 5mins away from the Rhodes Train Station, close to all amenities. This spacious 2-bedroom apartment is tailor made for those who ask for convenient and modern living style.

# Property Features:

- -Premium finishing in near new condition.
- -Large living space.
- -2 generous size bedrooms with built-in robe.
- -Ensuite bedroom with extra multi-purpose media area.
- -Ample sunlight.
- -Caesar Stone Kitchen bench tops.
- -Built-in modern kitchen appliances
- -5 mins walk to waterfront.
- -Close to Train, Restaurants, Shopping Centre