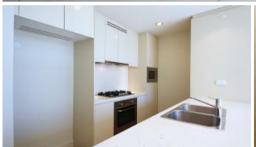

## Immaculate North Facing One bedroom apartment On Top Floor with Water View

Located in the popular VQ Parkside, this spacious and modern one bedroom Apartment is prime for all.

- + Open plan living and dining flows to large entertainer's balcony with all Tiles floor
- + North aspect with plenty of natural light
- + Split system aircon in both living and bedroom
- + Spacious Bedroom with built in wardrobe
- + Sparkling bathroom fitted with luxurious tiles & bathtub
- + Modern kitchen with quality appliances
- + Secure car space, secure lift access
- + Walking distance from railway station, Rhodes shopping centre.