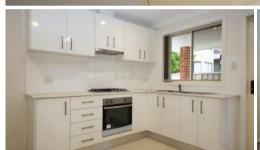

- 2 generous sized bedrooms with built-in wardrobes
- Modern kitchen with stainless steel appliances, gas cook-top and stone bench-top
- Contemporary bathroom with quality fittings and internal laundry facilities
- Open plan lounge & dining areas that open to a sun drenched under-cover balcony and huge private yard
- Floorboard throughout