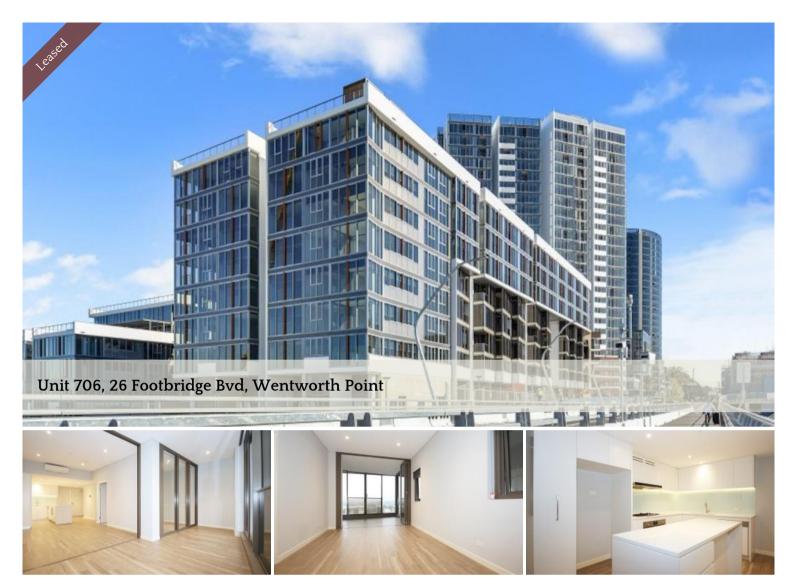

## Peaceful and Beautiful Single Bedroom Unit with Waterview

Waterview Apartment up for rental conveniently located just a short walk from local cafes, ferry and station. With only meters away from the Bennelong Bridge which links both Wentworth Point and Rhodes together, it has a fantastic views onto Baywater Drive and Parramatta River.

- Open plan living and dining area
- Sunny balcony
- Single secured Carpark
- Modern Kitchen with quality stainless steel appliances
- Air Conditioning
- Large bedroom with built-in
- Security Building with Intercom
- Walk-able distance to Rhodes station and shopping centre