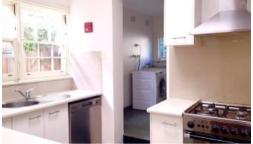

## Renovated Family Home

Nestled in a quiet sought-after North Annandale location, this three bedrooms home is light filled and well maintained.

- Living areas are freestanding to the north, skylight throughout
- Open plan lounge and dining areas
- Sunny and private paved courtyard with rear lane access
- Main bedroom with large built-in wardrobes
- Modern kitchen with gas cooking
- Full bathroom with bath and shower plus separate laundry
- A short walk to light rail, cafes, parks and village shopping