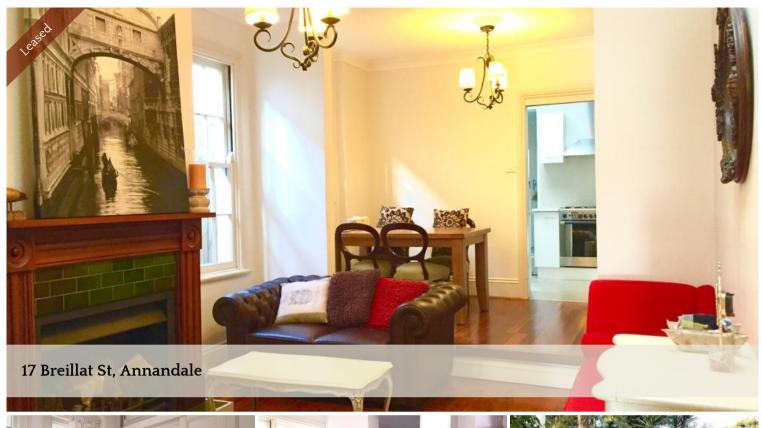

## Renovated Family Home

Nestled in a quiet sought-after North Annandale location, this three bedrooms home is light filled and well maintained.

- Living areas are freestanding to the north, skylight throughout
- Open plan lounge and dining areas
- Sunny and private paved courtyard with rear lane access
- Main bedroom with large built-in wardrobes
- Modern kitchen with gas cooking
- Full bathroom with bath and shower plus separate laundry
- A short walk to light rail, cafes, parks and village shopping