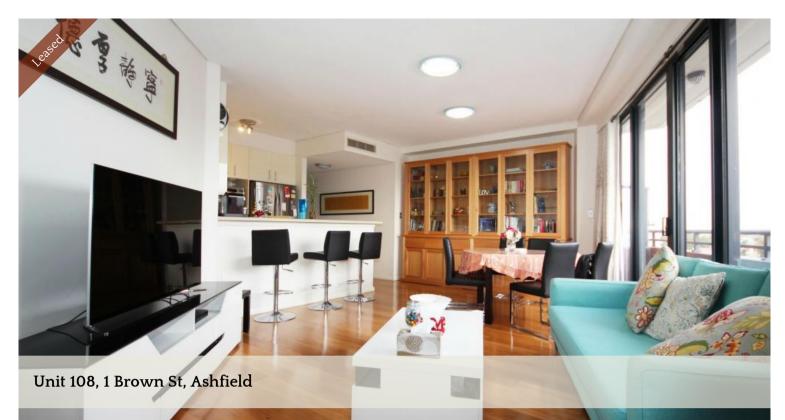

## Spacious & Sunny 3 Bedroom plus Study Apartment

This sunny & spacious 3 Bedroom apartment is located on 6th floor with beautiful city views. 1 extra sun room. 2 mins walk to Ashfield train station. Just a short stroll to shops, restaurants & cafes.

- North facing 3 bedrooms with build-in wardrobes.
- Bright sun room
- panoramic city view

- Open plan kitchen with high quality stone bench tops and stainless steel appliances with gas cooking

- 2 Car spaces
- On site building manager
- Security Intercom Access,
- Indoor Heated Pool, Spa, Gym, Sauna, BBQ Facility and Community Room

## Office Details

Ashfield Suite 58 1 Brown Street Ashfield NSW 2131 Australia 02 9799 8886