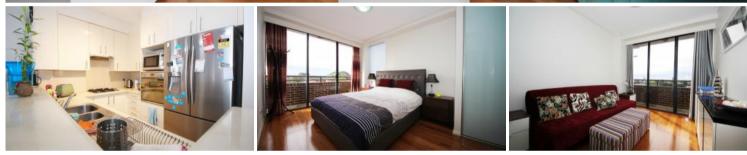

## Spacious & Sunny 3 Bedroom plus Study Apartment

This sunny & spacious 3 Bedroom apartment is located on 6th floor with beautiful city views. 1 extra sun room. 2 mins walk to Ashfield train station. Just a short stroll to shops, restaurants & cafes.

- North facing 3 bedrooms with build-in wardrobes.
- Bright sun room
- panoramic city view

- Open plan kitchen with high quality stone bench tops and stainless steel appliances with gas cooking

- 2 Car spaces
- On site building manager
- Security Intercom Access,
- Indoor Heated Pool, Spa, Gym, Sauna, BBQ Facility and Community Room