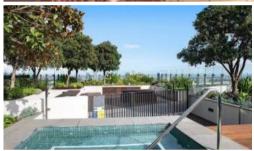

## Apartment Features:

- Luxurious timber flooring throughout the living
- Combined living/dining, SEAMLESS flow to entertainer's terrace
- Spacious glass-enclosed TERRACE boasts uninterrupted City vistas
- STYLISH kitchen with gas cooking, dishwasher & stone benches include fridge
- DOUBLE sized bed with built-in robes
- SLEEK bathroom with designed fitting & frameless shower screen
- Air conditioning & internal LAUNDRY with combo washing machine& dryer
- 24-hour concierge, PARCEL collection service, gym, spa & rooftop BBQ