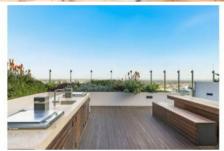

## Apartment Features:

- Luxurious timber flooring throughout the living
- Combined living/dining, SEAMLESS flow to entertainer's terrace
- Spacious glass-enclosed TERRACE boasts uninterrupted City vistas
- STYLISH kitchen with gas cooking, dishwasher & stone benches include fridge
- DOUBLE sized bed with built-in robes
- SLEEK bathroom with designed fitting & frameless shower screen
- Air conditioning & internal LAUNDRY with combo washing machine& dryer
- 24-hour concierge, PARCEL collection service, gym, spa & rooftop BBQ