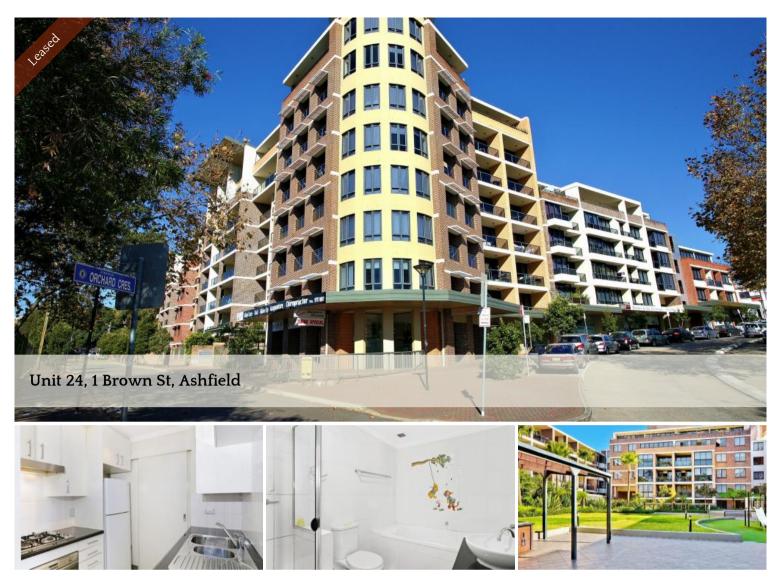

## 1 Bedder + 1 Study \$530pw

Bright and spacious 1 Bedroom plus study apartment located at the back of the complex. The living room & study room are north facing with garden view. 5 Minutes walk to Ashfiled station and Shopping Mall. New floorboards will be installed.

- Both Bedroom and Study room with Built-in wardrobes
- Beautiful Open Plan Kitchen, Stone Bench tops with gas cooking
- Convenient and Private Internal Laundry
- Duct Air-Conditioning suitable for all time of the year
- Secured Intercom Access, Lift & Car space
- Indoor Heated Pool, Spa, Sauna, Gym and an Outdoor BBQ Facility
- On-site Building Management

🛏 1 🔊 1 🖨 2

Price 1 Bedroom plus study \$570/week Property Type Rental Property ID 1436