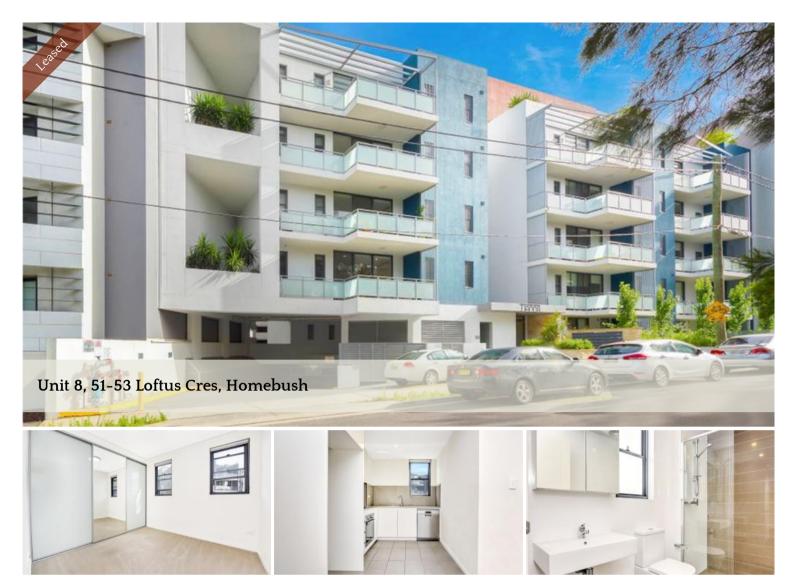

## 8,51 Loftus Crescent Homebush

- Near new one bedroom apartment, conveniently located just meters to Homebush train station, shopping village and within the catchment area for local schools. It is also a stones throw to the popular North Strathfield Bakehouse Quarter cafe hub.
- Spacious bedroom with mirrored built in robes
- Light filled living area, tiled floors, split system air con
- Sleek stone kitchen, s/steel gas appliances, dishwasher
- Large bathroom, internal laundry with dryer, LED lighting
- Single security basement parking, storage
- recommend rent period 6 months

🛏 1 🔊 1 🖨 1

Price Property Type Property ID Deposit Taken Rental 1440