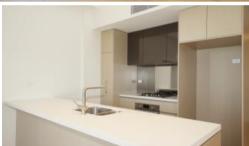

## Features include:

- Electricity and Gas bills included
- Spacious light-filled bedroom with built-in wardrobe
- Gourmet gas cooking kitchen with high quality stone bench, stainless steel appliances, pull-out pantry and mirror splashback
- Internal laundry with dryer
- Ducted air-conditioning
- NBN Ready
- Security car space and storage cage
- 1 km to Ironbark Ridge Public School
- 2 minutes walk to Rouse Hill Metro Station