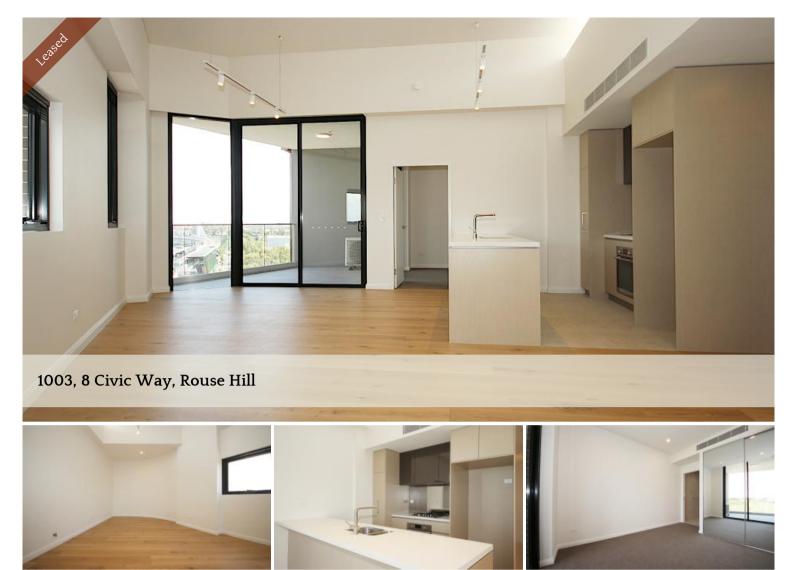

## Brand New 2 Bedroom Apartment Located in the Heart of Rouse Hill

Brand new two bedroom apartment in the Proximity complex just moments from the Rouse Hill Town Centre precinct. It is located perfectly within doorstep of restaurants, cafes, entertainment & shoppings. And it is just minutes walk from Rouse Hill Metro Station and T-way buses to the city.

## Features include:

- Electricity and Gas bills included
- Spacious light-filled bedroom with built-in wardrobe
- Gourmet gas cooking kitchen with high quality stone bench, stainless steel appliances, pull-out pantry and mirror splashback
- Internal laundry with dryer
- Ducted air-conditioning
- NBN Ready
- Security car space and storage cage
- 1 km to Ironbark Ridge Public School
- 2 minutes walk to Rouse Hill Metro Station