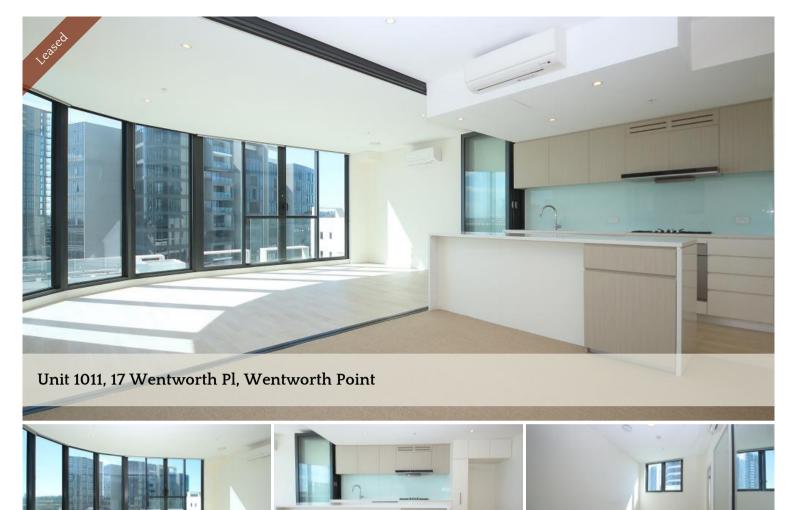

# NEAR NEW WATERVIEW 3 BEDROOM ON LEVEL 11 WITH 2 CAR SPACES

# 1011/17 WENTWORTH PLACE, WENTWORTH POINT

LIVING ON TOP OF THE LATEST TOWN SQUARE IN WENTWORTH POINT

### About the apartment:

- + NEAR NEW
- + 3 bedroom apartment size totaling 117 sqm
- + Natural stone benchtop
- $\scriptstyle +$  Full LED lighting with split system air conditionings in all room
- + TWO MASSIVE ENCLOSED BALCONIES
- + Massive private balcony in the 3rd bedroom
- + Direct access to the latest shopping centre Marina Square
- + Combined washing machine and dryer included
- + 2 Secured underground car space and storage cage