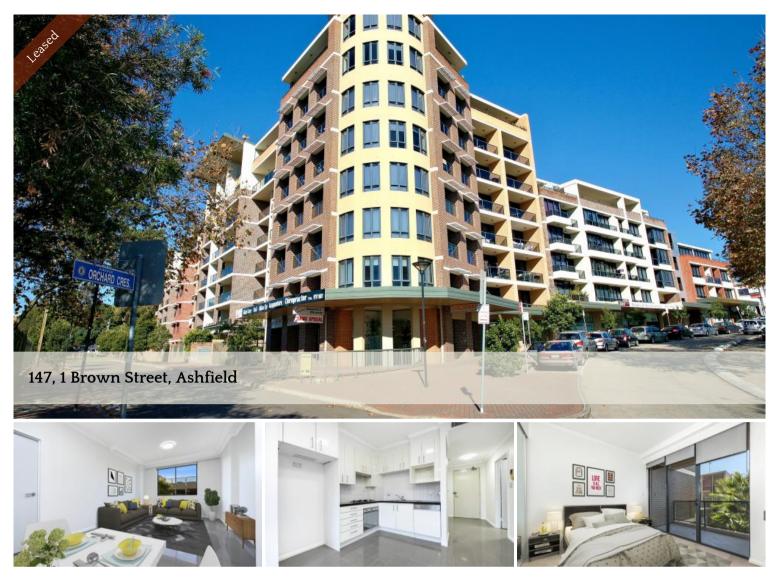

## Spacious One Bed plus Study Apartment

Spacious one bedroom plus study apartment located within walking distances from shops and transport. This apartment is located in heart of recreational amenities such as Ashfield Mall shopping, restaurants, cafes, quality schools and numerous parks. It offers stylish surrounds and great facilities. Enjoy an exceptional live style in this modern complex with resort style facilities including indoor heated pool, spa and BBQ facilities.

- Minutes walk to train Station/Bus Stop/Taxi Stand & Shopping
- Pool, Spa, Sauna, Gym & BBQ
- On-site Manger, Security Access & Security Night Patrols
- Superb flow-through design
- Internal Laundry & Open Kitchen
- Duct Air-conditioning
- Gas Cooking
- Lift Access
- Intercom system