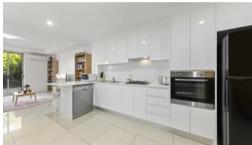

## Features include:

- Open plan Lounge
- Spacious Kitchen with Stainless Steel Appliances
- Large Bedroom with access to Courtyard
- Green yet low maintenance courtyard
- Undercover outdoor area with access to lounge.