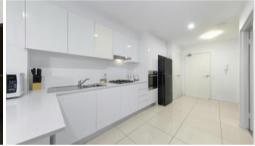

## Features include:

- Open plan Lounge
- Spacious Kitchen with Stainless Steel Appliances
- Large Bedroom with access to Courtyard
- Green yet low maintenance courtyard
- Undercover outdoor area with access to lounge.