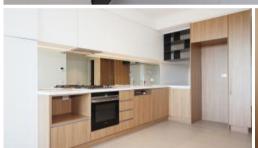

- Highly spacious lounge combined living room
- Designer kitchen with Stainless steel appliances
- Spacious bedroom with built-ins and a study for additional space
- Secure under-cover car space and storage cage on the back
- Lift access, internal laundry and intercom
- Access to the exclusive Gym & Swimming Pool
- Walk to North Ryde station and located close by to both Macquarie Centre & Chatswood Westfield