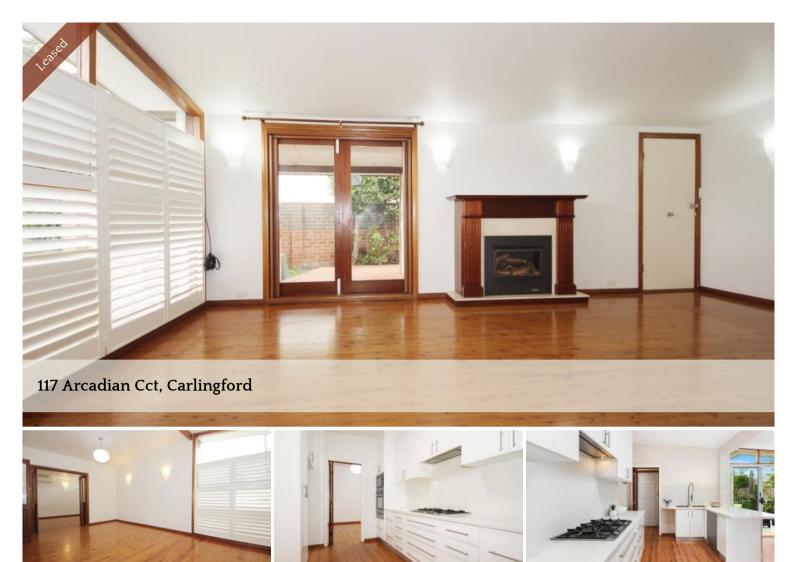

## Charming and Functional Family Home

Well positioned home provides an ideal base for families, located within the peaceful 'Kingsdene Estate'. It's a short stroll to local shops and buses, The King's School, Cumberland High School and Kingsdene Oval.

- Flowing single level layout provides multiple living zones
- Well maintained interiors reveal modern updates throughout
- Multiple alfresco settings lead to swimming pool and lawns
- Renovated Caesar Stone kitchen features stainless gas cooktop
- Light filled bedrooms with built-in wardrobes
- Modern fully tiled bathroom reveals separate bath and shower
- Gas fireplace, separate w/c, skylight, outdoor shower, shed
- Polished timber floors, air conditioning, plantation shutters
- Single carport plus additional off street parking space
- Close to arterial roads and Carlingford West Public School