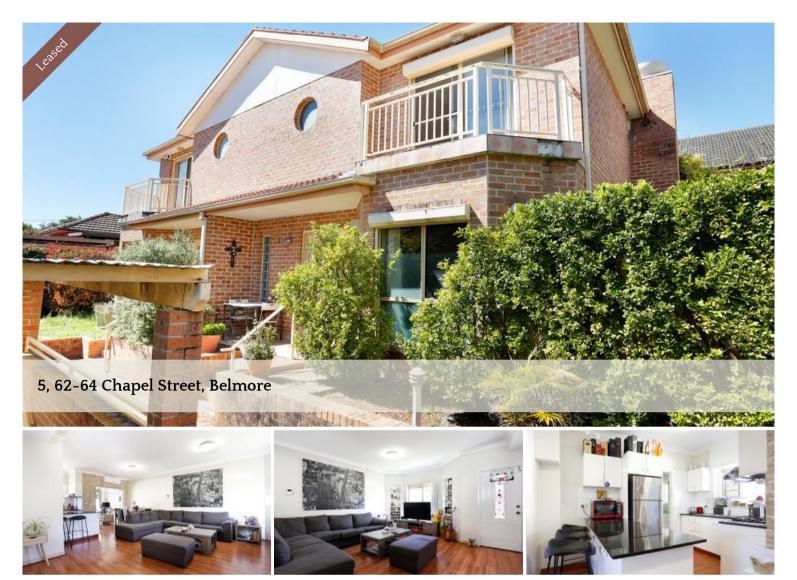

## Stylish 2 Bedroom Townhouse

Modern and spacious 2 bedroom full brick townhouse conveniently located to all amenities.

Features include:

- 2 spacious bedrooms with built ins
- Main bedroom with ensuite and balcony
- Spacious open plan living areas
- Timber flooring throughout
- Air conditioned in all rooms
- Extra rumpus/sunroom, security shutters
- Internal laundry and guest toilet
- Large private and sunny courtyard
- Double lock up garage

🔚 2 🔊 2 🛱 2

Price Property Type Property ID Deposit taken Rental 1478