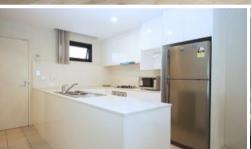

- Extra large lounge and dining area.
- En-suite bathroom.
- Built in wardrobe in all 3 bedrooms,
- large balcony
- internal laundry. Extra toilet downstairs
- Laminate floor boards.
- 2 underground security car-space.
- Air Conditioner in lounge room and main bedroom.
- Intercom access.
- Gas cooking.