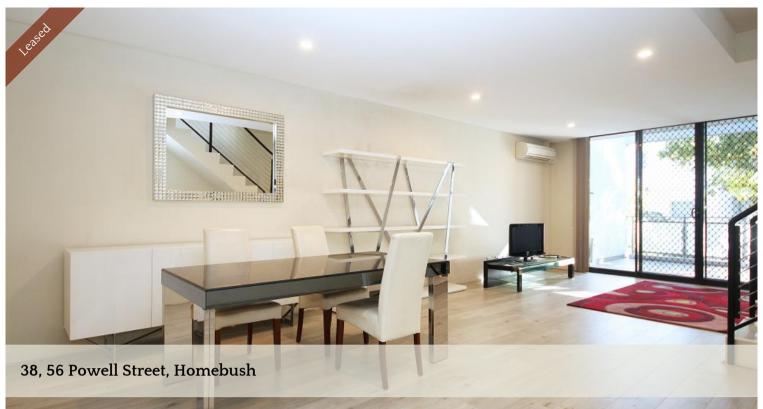

## Spacious 3 bedroom split level apartment

Spacious 3 bedroom split level apartment in the security building. Close to schools, shops and minutes walk to Homebush & North Strathfield train station. With in Homebush Public School, Strathfield Girls High School & Homebush Boys High School catchment.

- Extra large lounge and dining area.
- En-suite bathroom.
- Built in wardrobe in all 3 bedrooms,
- large balcony
- internal laundry. Extra toilet downstairs
- Laminate floor boards.
- 2 underground security car-space.
- Air Conditioner in lounge room and main bedroom.
- Intercom access.
- Gas cooking.