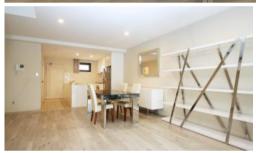

## Spacious 3 bedroom split level apartment

Spacious 3 bedroom split level apartment in the security building. Close to schools, shops and minutes walk to Homebush & North Strathfield train station. With in Homebush Public School, Strathfield Girls High School & Homebush Boys High School catchment.

- Extra large lounge and dining area.
- En-suite bathroom.
- Built in wardrobe in all 3 bedrooms,
- large balcony
- internal laundry. Extra toilet downstairs
- Laminate floor boards.
- 2 underground security car-space.
- Air Conditioner in lounge room and main bedroom.
- Intercom access.
- Gas cooking.