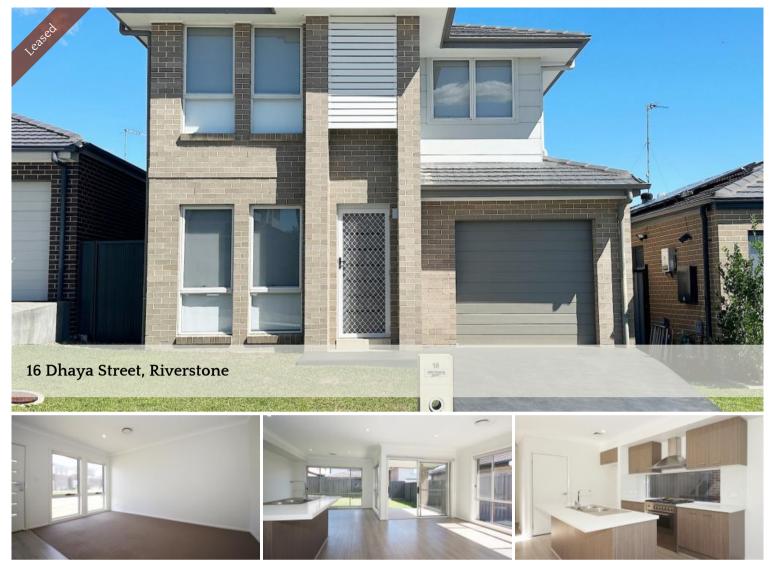

## Immaculate 4 Bedroom Home in Quiet Neighbourhood

This immaculate Light-filled four-bedroom home is perfectly positioned in sought after location which is convenient to Rouse Hill Town Centre, The Ponds Shopping Centre and moments to Parks, local shops, station, Riverstone Public and Riverstone High Schools. This property offers expansive open plan living spaces with four spacious modern bedrooms.

Features include:

- Separate lounge, living and dining opens to outdoor patio
- Four bedrooms, built in robes, master with walk-in and ensuite
- Designer kitchen with CaesarStone benches and island bench
- Gas cooktop, dishwasher and quality appliances
- Ducted air conditioning and LED downlights
- Fully fenced private yard and covered alfresco
- One Automatic lock up garage and one driveway parking space