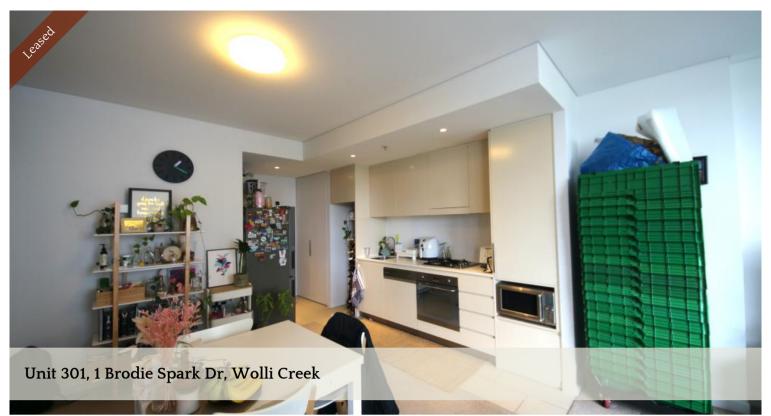

## Convenient Spacious One Bedroom Apartment

Be a part of Wolli Creek's vibrant community in the VERGE building

## Features include:

- Bedroom with built-in robe
- Oversized living and dining area
- Two Air conditioning in both living room and bedroom
- Modern kitchen with stone bench tops
- Sparkling tiled bathroom
- Internal laundry with Dryer included
- Entertainers balcony overlooking the park lands
- Three minutes walk to Woolworths and Train Station