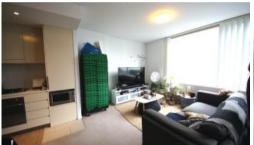

## Features include:

- Bedroom with built-in robe
- Oversized living and dining area
- Two Air conditioning in both living room and bedroom
- Modern kitchen with stone bench tops
- Sparkling tiled bathroom
- Internal laundry with Dryer included
- Entertainers balcony overlooking the park lands
- Three minutes walk to Woolworths and Train Station