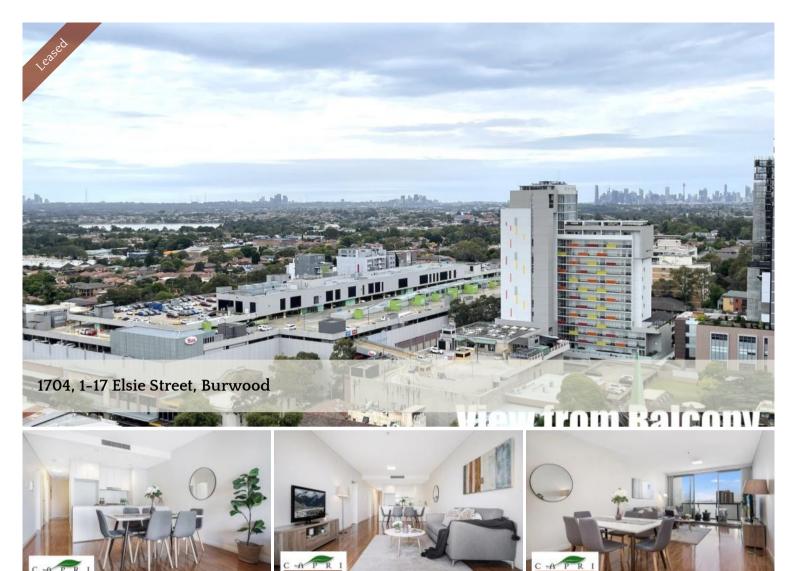

## Wonderfully Located Convenient Three Bedrooms Penthouse Apartment With City And Waterview

Penthouse with exclusive city and water view, this stunning 3 bedrooms penthouse apartment is located within a secure complex in the centre of Burwood.

Building A

- \* Elegant living and dining with easy connection to the outdoor setting
- \* Timber floor board throughout the apartment
- \* Three bedrooms with built-ins, master bedroom with full ensuite
- \* Chef's dream kitchen with granite benchtops, stainless steel appliances & gas cooktop
- \* Ducted air conditioner and ducted range hood
- \* Main bathroom floor to ceiling tiled
- \* Wrap-around balcony flow seamlessly from the living area providing the ideal entertainment platform
- \* Internal laundry
- \* Security intercom, 2 car spaces
- \* Total area 161 sqm.

\* Moments walk to restaurants, schools, Westfield, Burwood Plaza, Burwood Park and Burwood Station

The above information provided has been furnished to us by the vendor/s. We have not verified whether or not that information is accurate and do not have any belief in one way or the other in its accuracy. We do not accept any responsibility to any person for its accuracy and do no more than pass it on. All interested parties should make and rely upon their own inquiries in order to determine whether or not this information is in fact accurate.