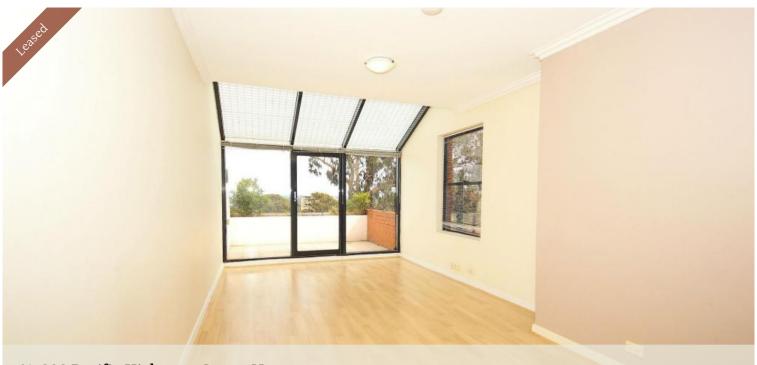

## Spacious & Modern One Bedroom plus Study Apartment

Centrally located this large and modern One Bedroom plus Study alcove apartment is situated at the rear of the 4th floor of a security building.

- The light filled open plan living area has high ceilings and leads to a good sized balcony through floor to ceiling glass doors.
- The balcony has water views to the Iron Cove bridge and Balmain.
- The modern gas kitchen has a blanco oven, granite bench tops and an integrated dishwasher.
- The large main bedroom has built ins, high ceilings and a private leafy out look. Bathroom has floor to ceiling tiles and quality fittings.
- An internal laundry, security car space, a pool in the complex
- CBD bus routes on your door step.