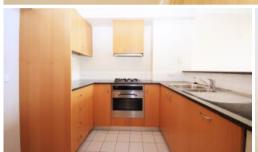

## Spacious & Modern One Bedroom plus Study Apartment

Centrally located this large and modern One Bedroom plus Study alcove apartment is situated at the rear of the 4th floor of a security building.

- The light filled open plan living area has high ceilings and leads to a good sized balcony through floor to ceiling glass doors.
- The balcony has water views to the Iron Cove bridge and Balmain.
- The modern gas kitchen has a blanco oven, granite bench tops and an integrated dishwasher.
- The large main bedroom has built ins, high ceilings and a private leafy out look. Bathroom has floor to ceiling tiles and quality fittings.
- An internal laundry, security car space, a pool in the complex
- CBD bus routes on your door step.