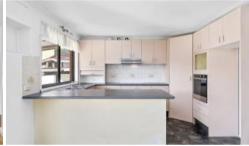

## Spacious Family Home with plenty of storage

A good size 4 bedroom home with plenty of storage in a quiet location.

- Spacious living area
- Large kitchen has plenty of bench and cupboard space
- Main bathroom with tub and separate toilet
- Built in robes in 3 of the bedrooms
- Very large laundry with internal access and second toilet
- Air conditioning
- Security block out shutters
- Double carport, one lock up garage plus a workshop
- Located approximately 800m from Cambridge Garden Public school. About 8 minutes drive from Penrith train station