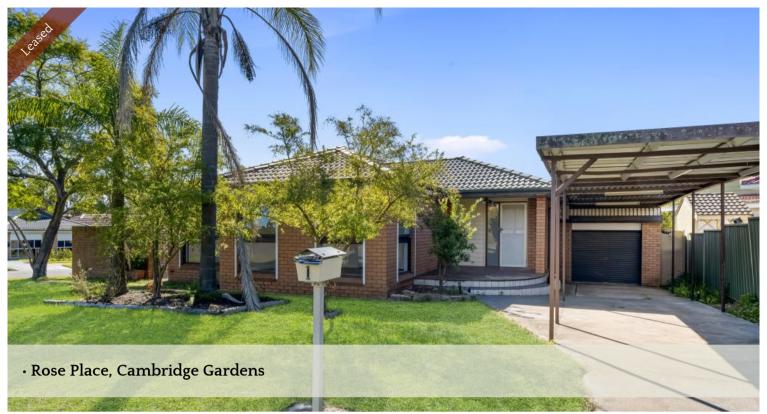

## Spacious Family Home with plenty of storage

A good size 4 bedroom home with plenty of storage in a quiet location.

- Spacious living area
- Large kitchen has plenty of bench and cupboard space
- Main bathroom with tub and separate toilet
- Built in robes in 3 of the bedrooms
- Very large laundry with internal access and second toilet
- Air conditioning
- Security block out shutters
- Double carport, one lock up garage plus a workshop
- Located approximately 800m from Cambridge Garden Public school. About 8 minutes drive from Penrith train station