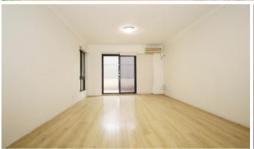

## Features Include:

- Light filled living and dining area adjoining to sun drenched huge courtyard
- Two spacious bedrooms with built-in wardrobes
- Floorboard installed throughout
- Modern gas cooking kitchen with stainless steel appliances
- Internal laundry with dryer
- Spacious bathroom with separate shower and bath tub
- Split system air-conditioner and security intercom
- Secure Parking
- 2 minutes walk to Homebush West Public School