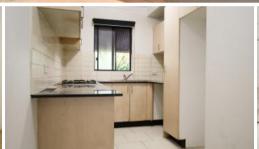

## Features Include:

- Light filled living and dining area adjoining to sun drenched huge courtyard
- Two spacious bedrooms with built-in wardrobes
- Floorboard installed throughout
- Modern gas cooking kitchen with stainless steel appliances
- Internal laundry with dryer
- Spacious bathroom with separate shower and bath tub
- Split system air-conditioner and security intercom
- Secure Parking
- 2 minutes walk to Homebush West Public School