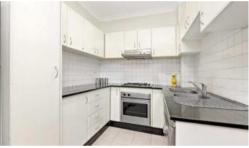

# Exceptional Location Two Bedrooms in Strathfield

This spacious two-bedroom apartment is situated in the popular building and a short walking to Strathfield Station and shops. Large covered balcony with access to living area. A modern kitchen, oven, dishwasher, and gas cooking. air conditioner. Both bedrooms come with built-in wardrobes and walk-in. All unit is timber floor

#### You'll love:

- \* Two spacious bedrooms located on the second floor with built-in, Main bedroom with ensuite and walk-in wardrobes
- \* Spacious living area next to the balcony with north face
- \* Kitchen with stainless steel appliances, gas cooking, dishwasher, oven
- \* Bathroom with bath and shower
- \* Air conditioner
- \* Internal laundry
- \* Two secure parking spaces