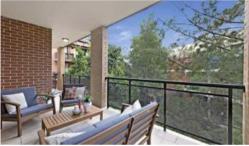

# Exceptional Location Two Bedrooms in Strathfield

This spacious two-bedroom apartment is situated in the popular building and a short walking to Strathfield Station and shops. Large covered balcony with access to living area. A modern kitchen, oven, dishwasher, and gas cooking. air conditioner. Both bedrooms come with built-in wardrobes and walk-in. All unit is timber floor

#### You'll love:

- \* Two spacious bedrooms located on the second floor with built-in, Main bedroom with ensuite and walk-in wardrobes
- \* Spacious living area next to the balcony with north face
- \* Kitchen with stainless steel appliances, gas cooking, dishwasher, oven
- \* Bathroom with bath and shower
- \* Air conditioner
- \* Internal laundry
- \* Two secure parking spaces