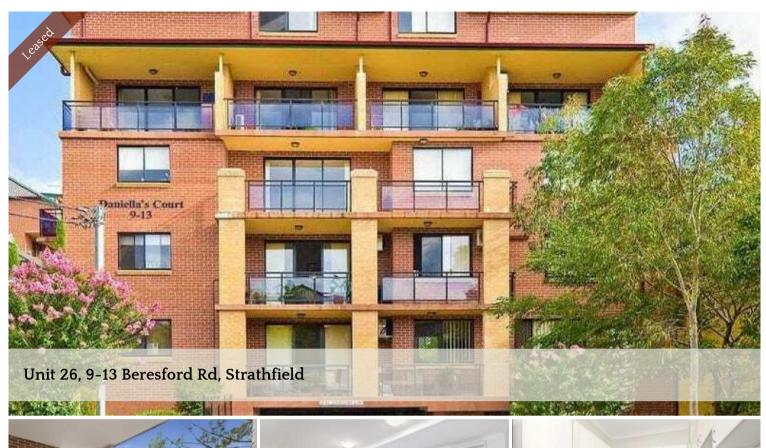

# Exceptional Location Two Bedrooms in Strathfield

This spacious two-bedroom apartment is situated in the popular building and a short walking to Strathfield Station and shops. Large covered balcony with access to living area. A modern kitchen, oven, dishwasher, and gas cooking. air conditioner. Both bedrooms come with built-in wardrobes and walk-in. All unit is timber floor