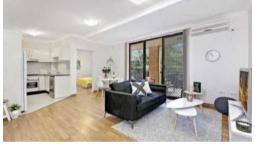

# Exceptional Location Two Bedrooms in Strathfield

This spacious two-bedroom apartment is situated in the popular building and a short walking to Strathfield Station and shops. Large covered balcony with access to living area. A modern kitchen, oven, dishwasher, and gas cooking. air conditioner. Both bedrooms come with built-in wardrobes and walk-in. All unit is timber floor

#### You'll love:

- \* Two spacious bedrooms located on the second floor with built-in, Main bedroom with ensuite and walk-in wardrobes
- \* Spacious living area next to the balcony with north face
- \* Kitchen with stainless steel appliances, gas cooking, dishwasher, oven
- \* Bathroom with bath and shower
- \* Air conditioner
- \* Internal laundry
- \* Two secure parking spaces