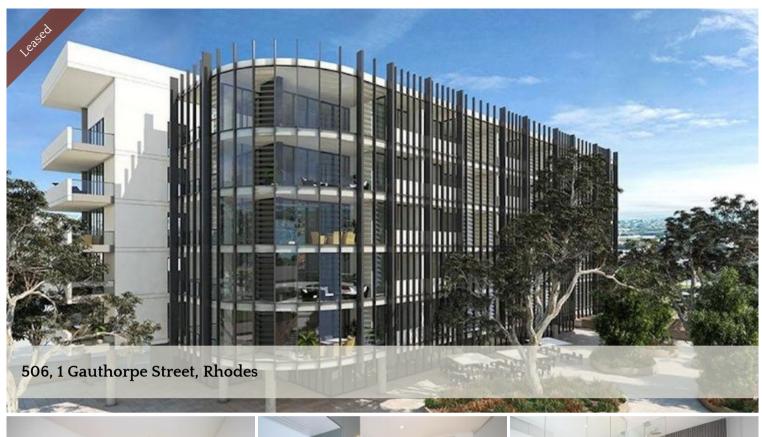

## North Face Stunning 2 Bedroom Apartment with...

Features include

- · Spacious balcony with winter garden
- · Double glazed windows and insulation offer quiet and comfort
- · Quality kitchen appliances including oven, microwave and gas cook top
- · Both bedrooms with built in wardrobe
- · Modern bathrooms with bathtub
- · Reverse cycle air-conditioning
- · Separate laundry with dryer
- · 1 secure car space with storage
- $\cdot$  Everything at your doorstep only a minute to walk to Rhodes waterside and shopping centre
- · Also minutes walk to Rhodes train station