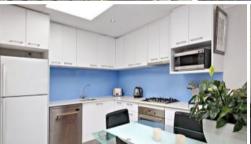

- Kitchen with Gas Cook top and floor to ceiling storage
- Sun Roof within Living Area and direct access to Garden as a perfect Summer Treat
- Pleasant Garden with well ventilation and spaced
- Stainless Steel Appliances within modern Kitchen with Gas Cooking