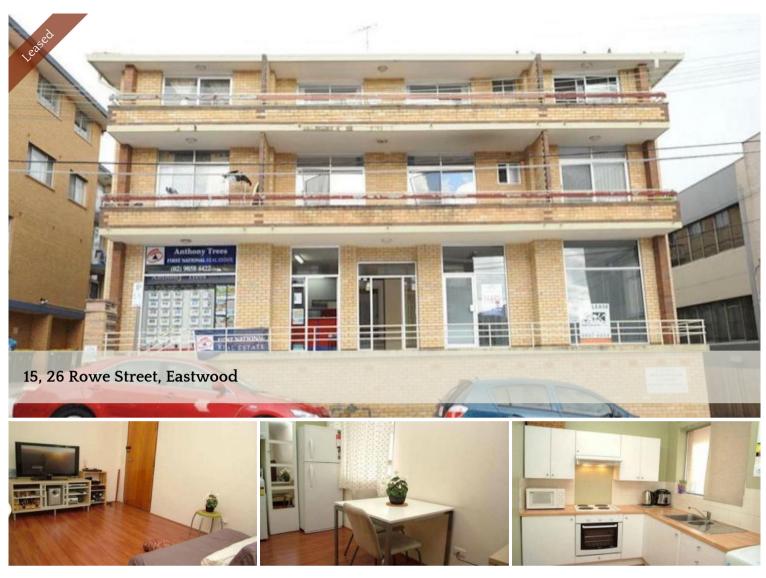

## Convenient 1 Bedroom Unit

Wonderfully located in Eastwood, this beautiful one bedroom apartment offers a solid foundation for a home. Offering plenty of sunlight and wooden floorboard, this apartment is conveniently located with minutes away from the train station and a car space.

- 1 large bedroom leading out to a private balcony
- A modern bathroom
- Combined lounge/dining
- Renovated kitchen with laundry facilities.
- Timber flooring throughout
- Covered car space

- Located only a few minutes walk to Eastwood rail, shopping village, sought after schools and many great restaurants.