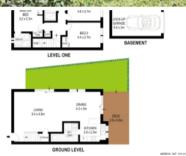

- Near new floor boards
- Expansive combined living/dining area has dual outdoor access
- Secure and sun soaked northerly courtyard with alfresco deck
- Quality granite kitchen equipped with Blanco gas appliances
- Three bedrooms, two have built-ins, master includes ensuite
- Well presented bathroom includes separate bath and shower
- Large internal laundry with ample storage room and extra  $\mbox{w/c}$
- Single lock-up garage, car wash bay and rare visitor parking
- Central to a range of schools, parks and sporting facilities