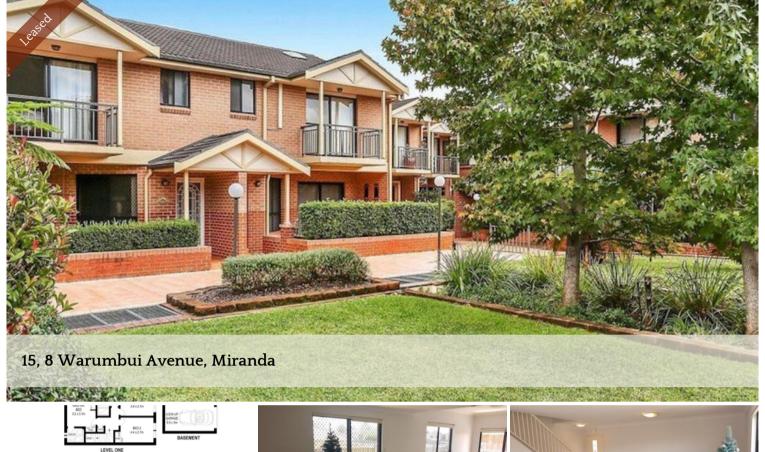

## Spacious townhouse metres from Westfiend Miranda

Defined by a spacious contemporary layout, this townhouse promises an excellent lifestyle choice peacefully set within a beautifully maintained security complex. It enjoys a quiet cul-de-sac address and is a pleasant walk from Miranda Westfield.

- Near new floor boards
- Expansive combined living/dining area has dual outdoor access
- Secure and sun soaked northerly courtyard with alfresco deck
- Quality granite kitchen equipped with Blanco gas appliances
- Three bedrooms, two have built-ins, master includes ensuite
- Well presented bathroom includes separate bath and shower
- Large internal laundry with ample storage room and extra  $\mbox{w/c}$
- Single lock-up garage, car wash bay and rare visitor parking
- Central to a range of schools, parks and sporting facilities