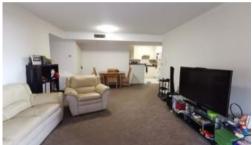

- Light filled open plan living and dining areas
- Modern gas kitchen with marble bench
- Good sized bedrooms with built-in wardrobe
- Sleek full bathroom with floor to ceiling tiles, separate bath and shower
- Features include; separate internal laundry
- Security complex with basement parking, intercom & lift access
- Resort style facilities include; in-ground pool, spa, tennis court and gym
- Mere 600m to both Strathfield and Homebush train Station and shopping
- Moments to local elite schooling, numerous parks, amenities & eateries