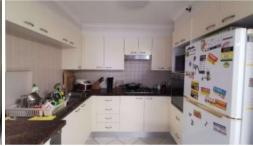

- Light filled open plan living and dining areas
- Modern gas kitchen with marble bench
- Good sized bedrooms with built-in wardrobe
- Sleek full bathroom with floor to ceiling tiles, separate bath and shower
- Features include; separate internal laundry
- Security complex with basement parking, intercom & lift access
- Resort style facilities include; in-ground pool, spa, tennis court and gym
- Mere 600m to both Strathfield and Homebush train Station and shopping
- Moments to local elite schooling, numerous parks, amenities & eateries