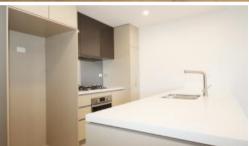

### Features include:

- Spacious light-filled bedroom with built-in wardrobe
- Gourmet gas cooking kitchen with high quality stone bench, stainless steel appliances, pull-out pantry and mirror splashback
- Internal laundry with dryer
- Ducted air-conditioning
- NBN Ready
- Security car space and storage cage
- 1 km to Ironbark Ridge Public School
- 2 minutes walk to Rouse Hill Metro Station