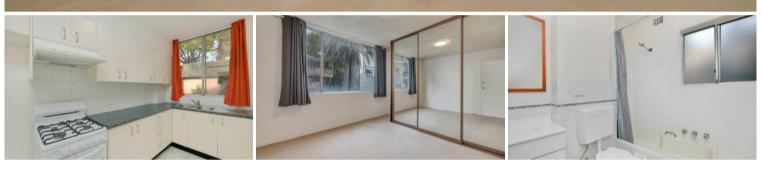

- Two good sized bedrooms
- Built in robe to main & freestanding wardrobe to 2nd bedroom
- Separate sunroom/study area
- Gas kitchen
- Open plan dining & lounge rooms
- Bathroom with combined bathtub/shower
- Internal laundry with dryer
- Single Garage space