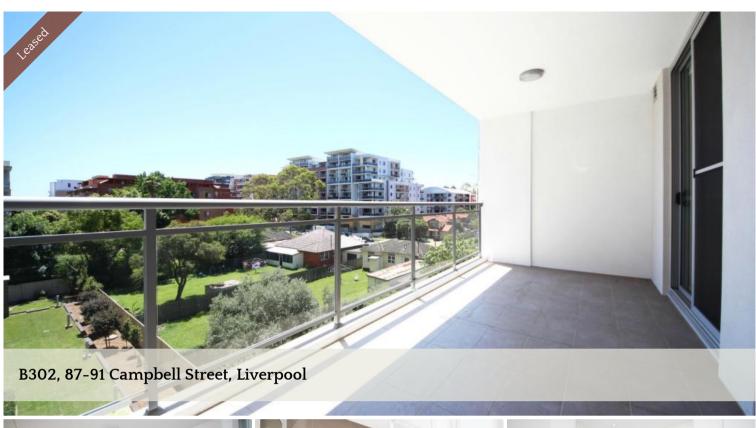

## Conveniently Located Nearly New 1 Bedroom Plus...

Secured 1 bedroom plus study apartment in the heart of Liverpool CBD. It offers a generous well-appointed floor plan in a super convenient location.

- Bedroom with built-in wardrobes
- Open plan living and dining with a large balcony
- Gourmet kitchen with high quality stainless steel appliances, gas cook top & Caesar stone bench tops
- Internal laundry with dryer
- Security intercom system and secure building access
- Registered car space in secure basement parking
- Short walk to Westfield Shopping Centre, Memorial Park and Liverpool Public School.