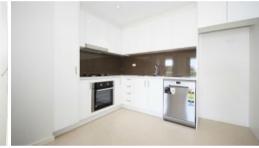

- Bedroom with built-in wardrobes
- Open plan living and dining with a large balcony
- Gourmet kitchen with high quality stainless steel appliances, gas cook top & Caesar stone bench tops
- Internal laundry with dryer
- Security intercom system and secure building access
- Registered car space in secure basement parking
- Short walk to Westfield Shopping Centre, Memorial Park and Liverpool Public School.