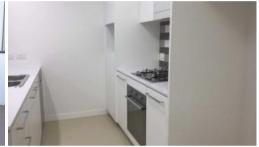

## Apartment Features:

- Large living balcony area
- Large kitchen area with dishwasher and gas cooking
- 2 bedrooms both with built in wardrobes
- Modern bathroom with bath tub
- Fly screen doors included
- Secure underground car space + Storage room,
- Direct lift access