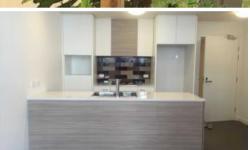

## Apartment Features:

- Large living balcony area
- Large kitchen area with dishwasher and gas cooking
- 2 bedrooms both with built in wardrobes
- Modern bathroom with bath tub
- Fly screen doors included
- Secure underground car space + Storage room,
- Direct lift access