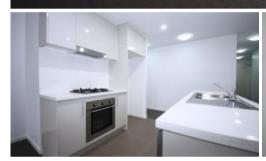

### Modern & Convenient 3 Bedroom Apartment

Beautiful 3 bedroom Apartment conveniently located just a short walk from Station.

- Open plan living and dining area
- Sunny balcony
- Modern kitchen with quality stainless steel appliances
- New European brand Oven, Gas Stove, Dishwasher, Drier
- Reverse cycle air conditioning
- Large bedrooms with built-ins
- Security Building with security intercom
- Minutes walk to Waitara Train Station, very close to freeway transport, Hornsby Westfield, schools, sports and recreational parks and facilities, and Hornsby Hospital.