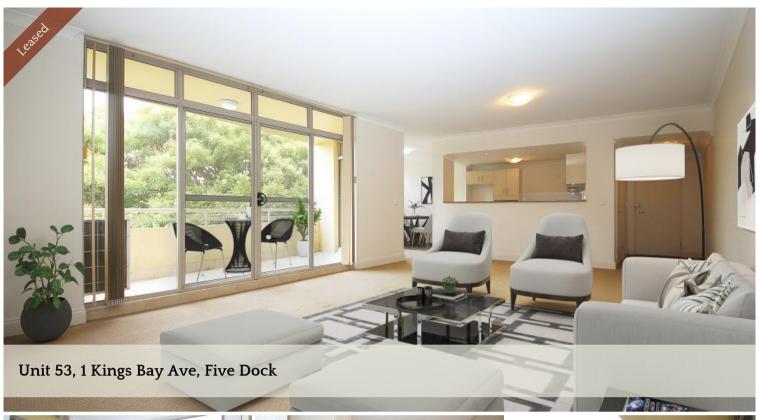

## Luxury 3 Bedroom Apartment with Double Lock-up Garage

Stylish 3 bedroom apartment in the popular Kings Bay resort style complex. This expansive apartment enjoys a functional light filled layout with high ceilings and quality finishes. Immersed within the vibrant Five Dock lifestyle, stroll to a variety of cafes, delicatessens, shops, Coles supermarket, city transport, local parks and the water's edge.

- Stone gas kitchen with quality European appliances
- Three generous bedrooms with built-ins
- Two balconies with total privacy
- Fully tiled bathrooms with stone vanity, bathtub, internal laundry facilities
- Double lock-up garage in secure basement, basement visitor parking available
- Resort style facilities, swimming pool, gym and BBQ area