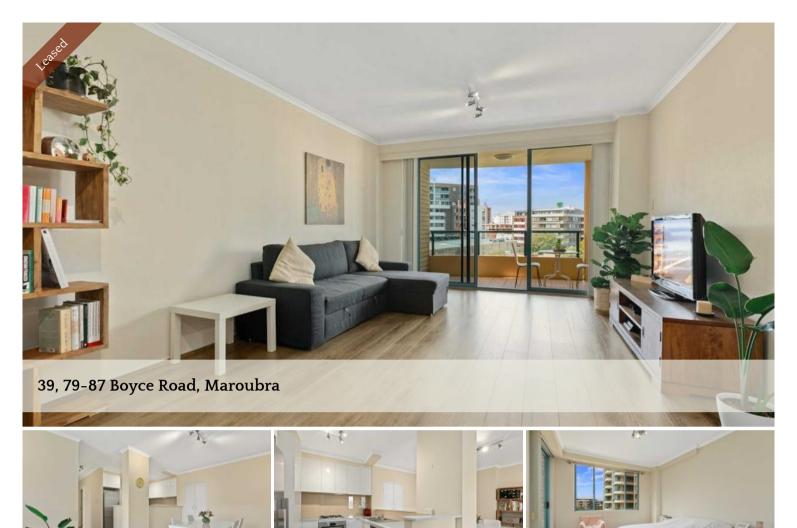

Positioned on the eight floor of sought-after "Newington Tower", this meticulously

maintained two bedroom residence enjoys bright eastern aspect and large entertaining balcony. Enjoying level access to all amenities, the apartment offers space and light from its seamless indoor/outdoor living and its floor to ceiling

- Stylish modern bathroom & ensuite with separate bath/shower
- Internal laundry facilities and linen cupboard.
- Lift access to secure lock up garage and visitors' parking

Walk to Pacific Square or Eastgarden, this apartment has all the modern conveniences that encompasses superb urban lifestyle, suited for young families and downsizers alike. Direct transport to UNSW, CBD and the Eastern Beaches.