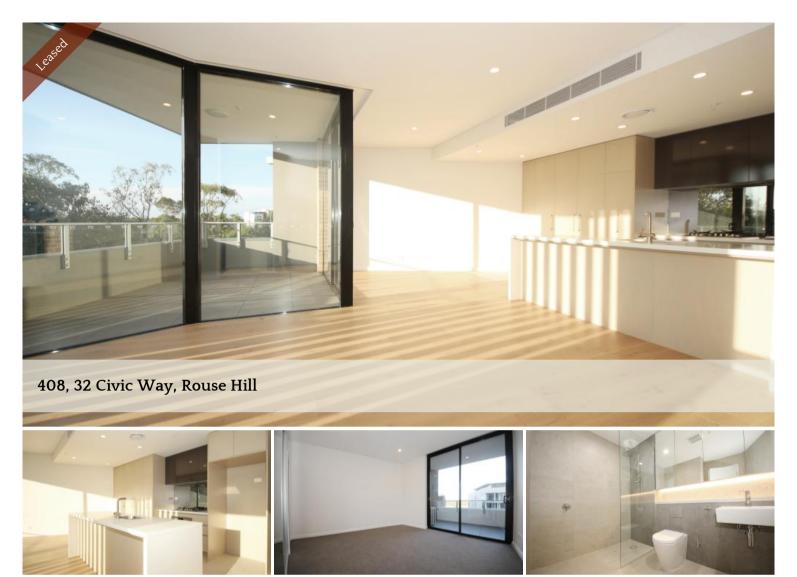

## Near New 2 Bedroom Apartment Located in the Heart of Rouse Hill

Near new two bedroom apartment in the Proximity complex just moments from the Rouse Hill Town Centre precinct. It is located perfectly within doorstep of restaurants, cafes, entertainment & shoppings. And it is just minutes walk from Rouse Hill Metro Station and T-way buses to the city.

## Features include:

- Spacious light-filled bedroom with built-in wardrobe
- Gourmet gas cooking kitchen with high quality stone bench, stainless steel appliances, pull-out pantry and mirror splashback
- Internal laundry with dryer
- Ducted air-conditioning
- NBN Ready
- Security car space and storage cage
- 1 km to Ironbark Ridge Public School
- 2 minutes walk to Rouse Hill Metro Station