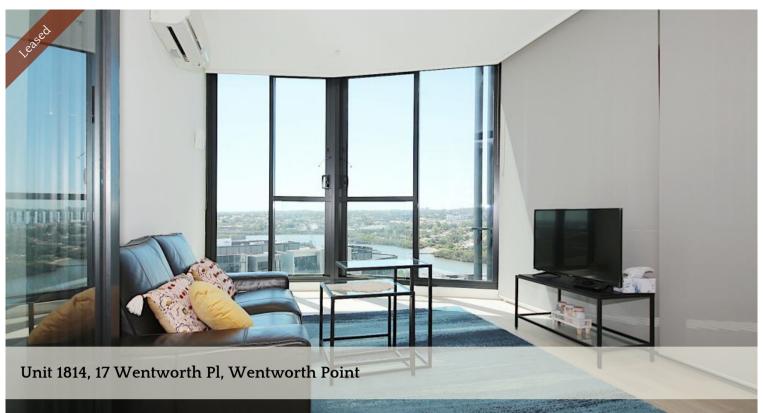

## Wonderfully Located Convenient Two Bedrooms Apartment

This stunning apartment features sublime views over the Parramatta River and Homebush Bay.

- Expansive living space
- Panoramic river and bay views to Sydney city skyline
- Gas kitchen with stainless Ilve appliances and stone benches
- Located in the iconic Marina Square Building
- Positioned above restaurants, amenities
- Perfect for professionals, young families and entertainers.