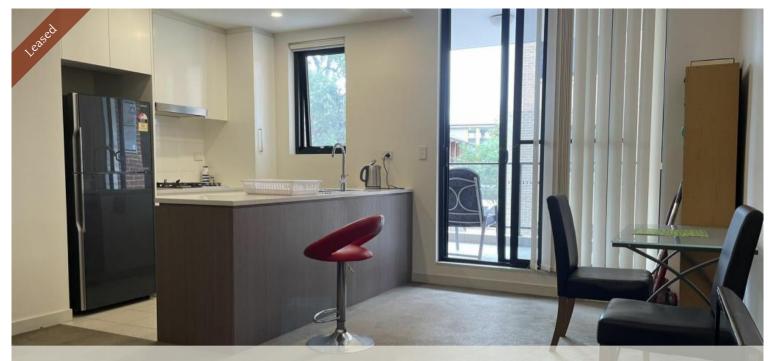

# Nearly New Larger one bedroom plus study with sunny balcony One bedroom, one bathroom, one parking.

- Larger bedroom with built in wardrobes
- Sleek designer kitchen with high end appliances including dishwasher
- Well appointed main bathroom with separate internal laundry
- Spacious light filled living areas
- Study perfect for the home office
- Sunny balcony perfect for entertaining
- air conditioning
- Only moments to shops, parks, cafes and restaurants