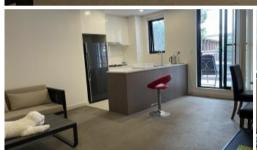

# Nearly New Larger one bedroom plus study with sunny balcony One bedroom, one bathroom, one parking.

- Larger bedroom with built in wardrobes
- Sleek designer kitchen with high end appliances including dishwasher
- Well appointed main bathroom with separate internal laundry
- Spacious light filled living areas
- Study perfect for the home office
- Sunny balcony perfect for entertaining
- air conditioning
- Only moments to shops, parks, cafes and restaurants