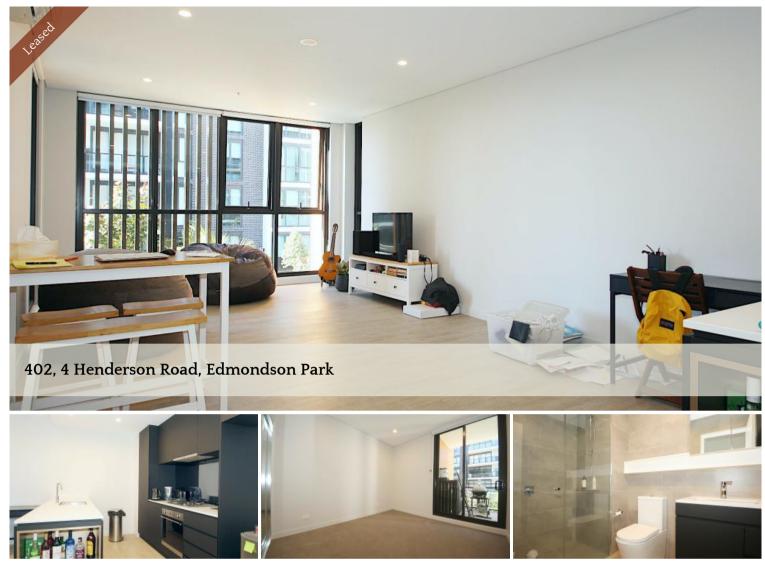

## Near New Two bedroom at Ed.Square

This near new spacious two bedroom apartment is located on level 4 of the state of the art stylishly designed Edmondson Apartment complex.

- Good sized bedrooms with built-in robe
- Split system air conditioning in lounge and bedroom
- Open plan kitchen with high quality stainless steel appliances
- Internal laundry with Dryer
- Secured car space and storage cage
- Swimming pool and BBQ

- Central to shops, cafes and restaurants, supermarket, fresh food marketplace and Event Cinemas

- Edmondson Park Train Station at door step

The above information provided has been furnished to us by the vendor/s. We have not verified whether or not that information is accurate and do not have any belief in one way or the other in its accuracy. We do not accept any responsibility to any person for its accuracy and do no more than pass it on. All interested parties should make and rely upon their own inquiries in order to determine whether or not this information is in fact accurate.