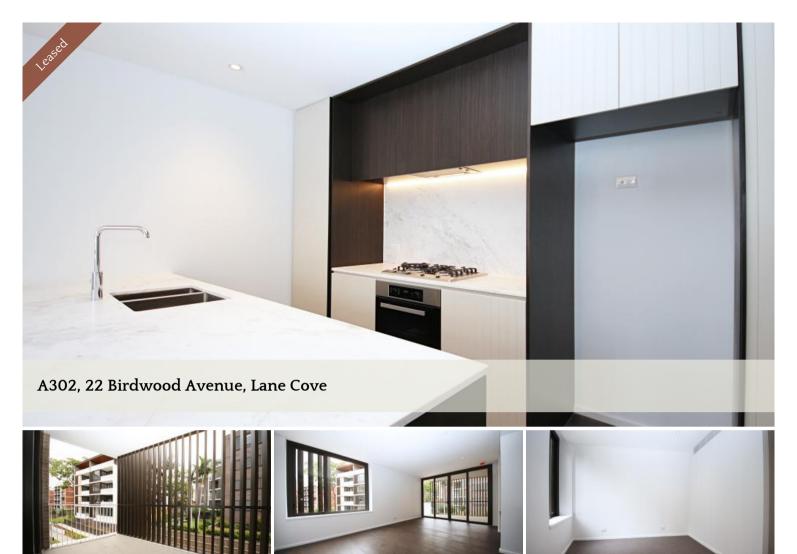

## Nearly new Quartet Two Bedrooms

- Beautiful brand new two bedroom apartment, security building
- Natural marble stone benches in kitchen and bathrooms
- Open plan kitchen and living areas with floorboards
- Two good sized bedrooms with built in wardrobes and carpet
- Miele appliances including gas stove and dishwasher
- Ensuite to master bedroom, internal laundry with dryer
- Ducted air con throughout, intercom and lift access
- Spacious covered balcony with glass doors, gas bayonet
- Secure basement parking for one car, storage cage
- Walk to shops, cafes, restaurants and transport