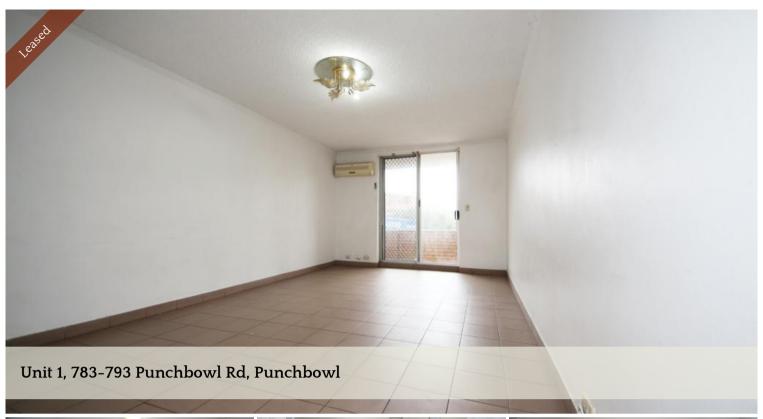

# Spacious two bedroom unit with secure car space

This two bedroom unit located in a large complex full of natural light unit is ideally positioned within an easy 5 minute walk to Punchbowl station and Broadway Plaza shopping centre.

#### Features Include:

- Spacious living area with natural light from North East
- Floating tile flooring throughout with air-conditioning in living area
- Well maintained kitchen
- Internal laundry
- Walking distance from Punchbowl train station and Broadway Plaza
- Separate bath tub & Shower
- One secured car space
- Large Balcony