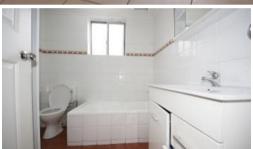

#### Features Include:

- Spacious living area with natural light from North East
- Floating tile flooring throughout with air-conditioning in living area
- Well maintained kitchen
- Internal laundry
- Walking distance from Punchbowl train station and Broadway Plaza
- Separate bath tub & Shower
- One secured car space
- Large Balcony