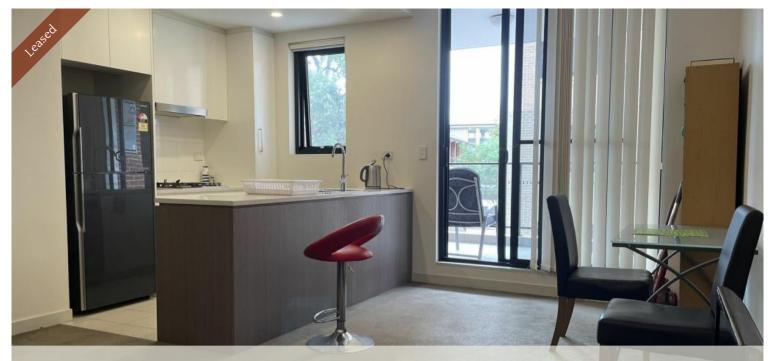

## Ground Floor Unit 20, 351E Hume Hwy, Bankstown

Nearly New Larger one bedroom plus study with sunny balcony One bedroom, one bathroom, one parking.

- Larger bedroom with built in wardrobes
- Sleek designer kitchen with high end appliances including dishwasher
- Well appointed main bathroom with separate internal laundry
- Spacious light filled living areas
- Study perfect for the home office
- Sunny balcony perfect for entertaining
- air conditioning
- Only moments to shops, parks, cafes and restaurants