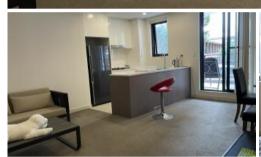

## Ground Floor Unit 20, 351E Hume Hwy, Bankstown

Nearly New Larger one bedroom plus study with sunny balcony One bedroom, one bathroom, one parking.

- Larger bedroom with built in wardrobes
- Sleek designer kitchen with high end appliances including dishwasher
- Well appointed main bathroom with separate internal laundry
- Spacious light filled living areas
- Study perfect for the home office
- Sunny balcony perfect for entertaining
- air conditioning
- Only moments to shops, parks, cafes and restaurants